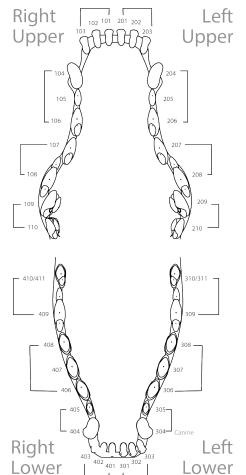

## USER MANUAL



Set up of the Holsim Mesocephalic Dental Dog and customer guide.



#### **Dental Dog**

Revision A: Dental Dog User Manual Product SKU: C110-000

Last Updated: 30 August 2023



# The Parts List

#### **Equipment Required:**

• 1x Mesocephalic Dental Dog SKU: C1100-000

#### You will Need:

• 1x Phillips Screwdriver

#### **Available to Order:**

- Mesocephalic Dental Dog: Spare Teeth Set
- Extraction tooth set in development,

Contact us to enquire further for spare parts. get in touch via our website.











## Replacing Teeth





#### Gently pull away lips

• Any Bullet Points for Parts Goes here



2 STEP TWO

Screw in teeth

PAGE 3 www.holsim.co.nz

### Holsim

34D Somerset Street, © 07 839 5018

Hamilton, New Zealand PH info@holsim.co.nz