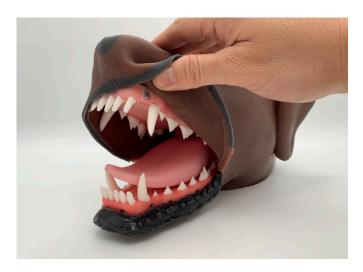

#### Gently pull away lips

• Any Bullet Points for Parts Goes here

2 STEP TWO

Screw in teeth

PAGE 3 www.holsim.co.nz