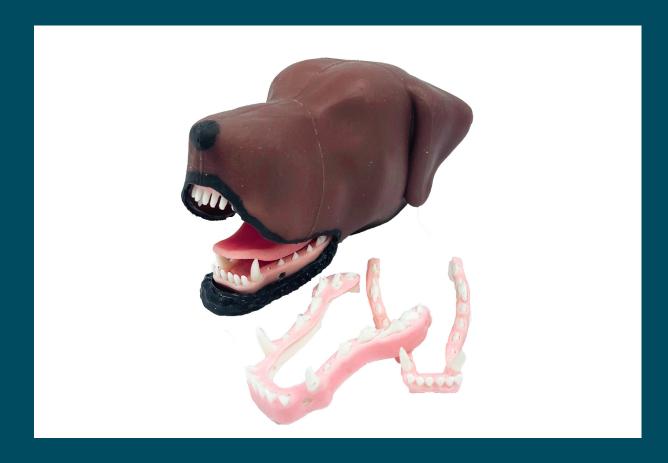

#### **Equipment Required:**

• 1x Mesocephalic Dental Dog SKU: C1100-000

#### **Available to Order:**

- Mesocephalic Dental Dog: Spare Teeth Set
- Extraction tooth set in development,

Contact us to enquire further for spare parts. get in touch via our website.