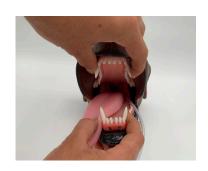

## Replacing Teeth

#### Gently pull away lips

• Any Bullet Points for Parts Goes here

2 STEP TWO

Screw in teeth

PAGE 3 www.holsim.co.nz