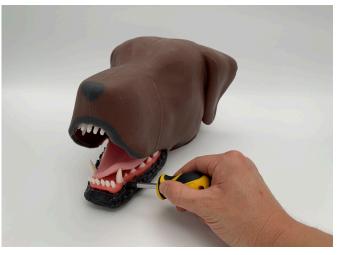

#### Gently pull away lips

• Any Bullet Points for Parts Goes here

2 STEP TWO

Screw in teeth

PAGE 3 www.holsim.co.nz